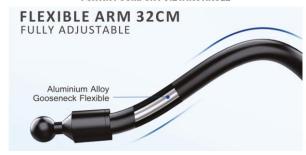

## NEW ARM N24B 360 ROTATING WITH FLEXIBLE NECK 32CM FOR CAR MOUNTING

The arm easily attaches to your car's windshield or dashboard, providing multiple installation options depending on your preferences and the space in your vehicle. All you need to do is remove the protective film from the suction cup of the arm and place it in a convenient location. The suction cup (70mm) allows for rotation up to 210° and is reusable (you can wash it with warm water and dry it with air). The flexible arm (32cm) offers stability while allowing adjustment to various angles and heights, enabling the ideal setup for every driver and vehicle. In the middle of the arm, you can easily attach the anti-shock support for extra grip, which, thanks to its 3M adhesive, further enhances the protection of the mount.

## Features:

- Easy installation and use
- Reusable 70mm suction cup (washable with warm water and air dried).
- Adjustable flexible arm 32cm.
- Can be mounted on various surfaces, such as windshields or dashboards