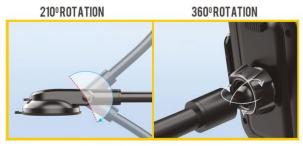

## NEW ARM N24B 360 ROTATING WITH FLEXIBLE NECK 32CM FOR CAR MOUNTING

The arm easily attaches to your car's windshield or dashboard, providing multiple installation options depending on your preferences and the space in your vehicle. All you need to do is remove the protective film from the suction cup of the arm and place it in a convenient location. The suction cup (70mm) allows for rotation up to 210° and is reusable (you can wash it with warm water and dry it with air). The flexible arm (32cm) offers stability while allowing adjustment to various angles and heights, enabling the ideal setup for every driver and vehicle. In the middle of the arm, you can easily attach the anti-shock support for extra grip, which, thanks to its 3M adhesive, further enhances the protection of the mount.

## Features:

- Easy installation and use
- Reusable 70mm suction cup (washable with warm water and air dried).
- Adjustable flexible arm 32cm.
- Can be mounted on various surfaces, such as windshields or dashboards