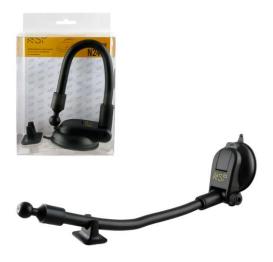

## NEW ARM N24B 360 ROTATING WITH FLEXIBLE NECK 32CM FOR CAR MOUNTING

The arm easily attaches to your car's windshield or dashboard, providing multiple installation options depending on your preferences and the space in your vehicle. All you need to do is remove the protective film from the suction cup of the arm and place it in a convenient location. The suction cup (70mm) allows for rotation up to 210° and is reusable (you can wash it with warm water and dry it with air). The flexible arm (32cm) offers stability while allowing adjustment to various angles and heights, enabling the ideal setup for every driver and vehicle. In the middle of the arm, you can easily attach the anti-shock support for extra grip, which, thanks to its 3M adhesive, further enhances the protection of the mount.

## The package includes:

- 1 Arm with suction cup for dashboard or windshield.
- 1 Anti-shock support with 3M adhesive.