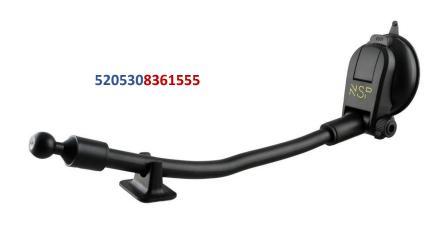

## NEW ARM N24B 360 ROTATING WITH FLEXIBLE NECK 32CM FOR CAR MOUNTING

The arm easily attaches to your car's windshield or dashboard, providing multiple installation options depending on your preferences and the space in your vehicle. All you need to do is remove the protective film from the suction cup of the arm and place it in a convenient location. The suction cup (70mm) allows for rotation up to 210° and is reusable (you can wash it with warm water and dry it with air). The flexible arm (32cm) offers stability while allowing adjustment to various angles and heights, enabling the ideal setup for every driver and vehicle. In the middle of the arm, you can easily attach the anti-shock support for extra grip, which, thanks to its 3M adhesive, further enhances the protection of the mount.